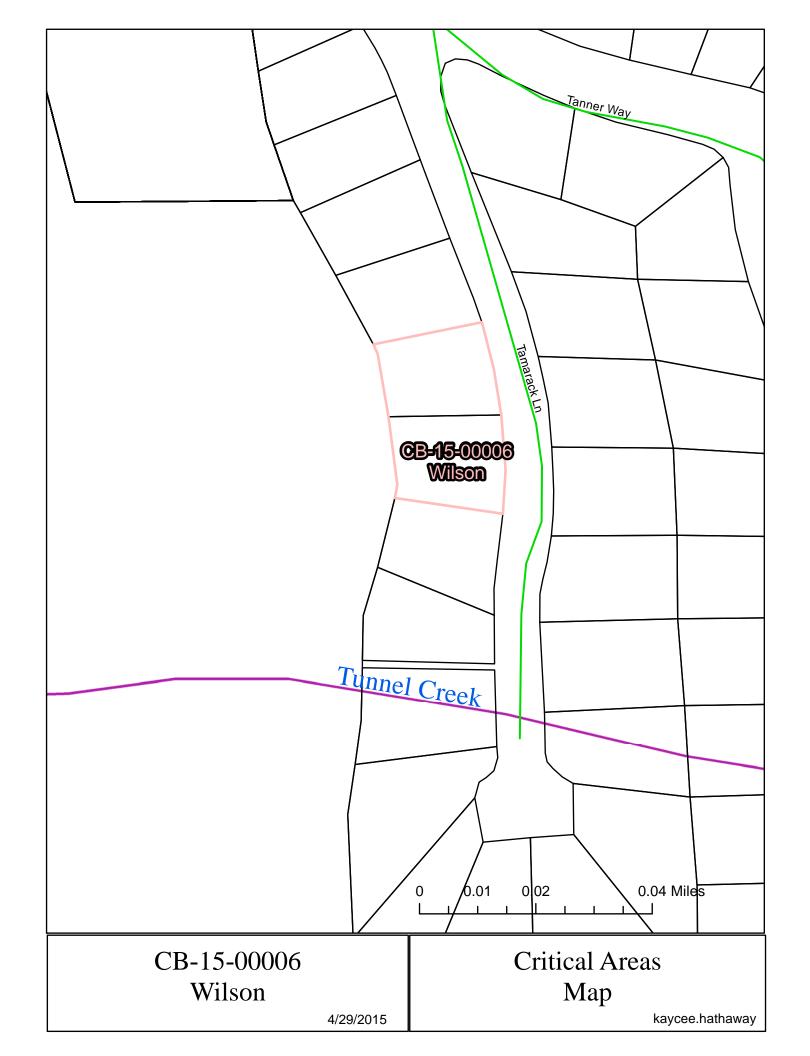

# Critical Areas Checklist

Wednesday, April 29, 2015 Application File Number | CB-15-00006 м Planner Kaycee Hathaway ✓ No □ Yes Is SEPA required ☐ Yes ✓ No Is Parcel History required? What is the Zoning? Residential u, ✓ Yes  $\square$  No Is Project inside a Fire District? If so, which one? **Snoqualmie Pass**  $\square$  Yes ✓ No Is the project inside an Irrigation District? If so, which one? □ Yes ✓ No Does project have Irrigation Approval? Which School District? Easton ✓ No  $\square$  Yes Is the project inside a UGA? If so which one? ✓ No ☐ Yes Is there FIRM floodplain on the project's parcel? If so which zone? What is the FIRM Panel Number? ✓ No  $\square$  Yes Is the Project parcel in the Floodway? ✓ No If so what is the Water Body? What is the designation?  $\square$  Yes ✓ No Does the project parcel contain a Classified Stream? If so what is the Classification?  $\square$  Yes ✓ No Does the project parcel contain a wetland? If so what type is it? □ Yes ✓ No Does the project parcel intersect a PHS designation? If so, what is the Site Name? Is there hazardous slope in the project parcel?  $\square$  Yes ✓ No If so, what type?