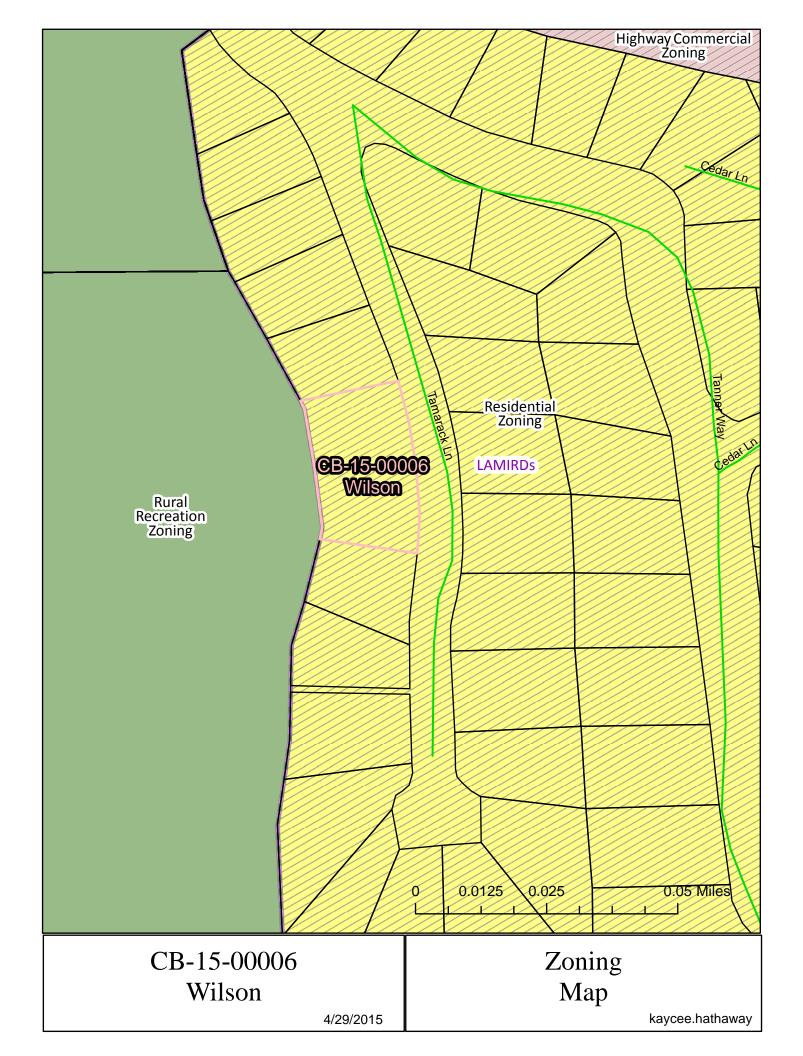

# Critical Areas Checklist

Wednesday, April 29, 2015 Application File Number | CB-15-00006 м Planner Kaycee Hathaway ✓ No □ Yes Is SEPA required ☐ Yes ✓ No Is Parcel History required? What is the Zoning? Residential u, ✓ Yes  $\square$  No Is Project inside a Fire District? If so, which one? **Snoqualmie Pass**  $\square$  Yes ✓ No Is the project inside an Irrigation District? If so, which one? □ Yes ✓ No Does project have Irrigation Approval? Which School District? Easton ✓ No  $\square$  Yes Is the project inside a UGA? If so which one? ✓ No ☐ Yes Is there FIRM floodplain on the project's parcel? If so which zone? What is the FIRM Panel Number? ✓ No  $\square$  Yes Is the Project parcel in the Floodway? ✓ No If so what is the Water Body? What is the designation?  $\square$  Yes ✓ No Does the project parcel contain a Classified Stream? If so what is the Classification?  $\square$  Yes ✓ No Does the project parcel contain a wetland? If so what type is it? □ Yes ✓ No Does the project parcel intersect a PHS designation? If so, what is the Site Name? Is there hazardous slope in the project parcel?  $\square$  Yes ✓ No If so, what type?