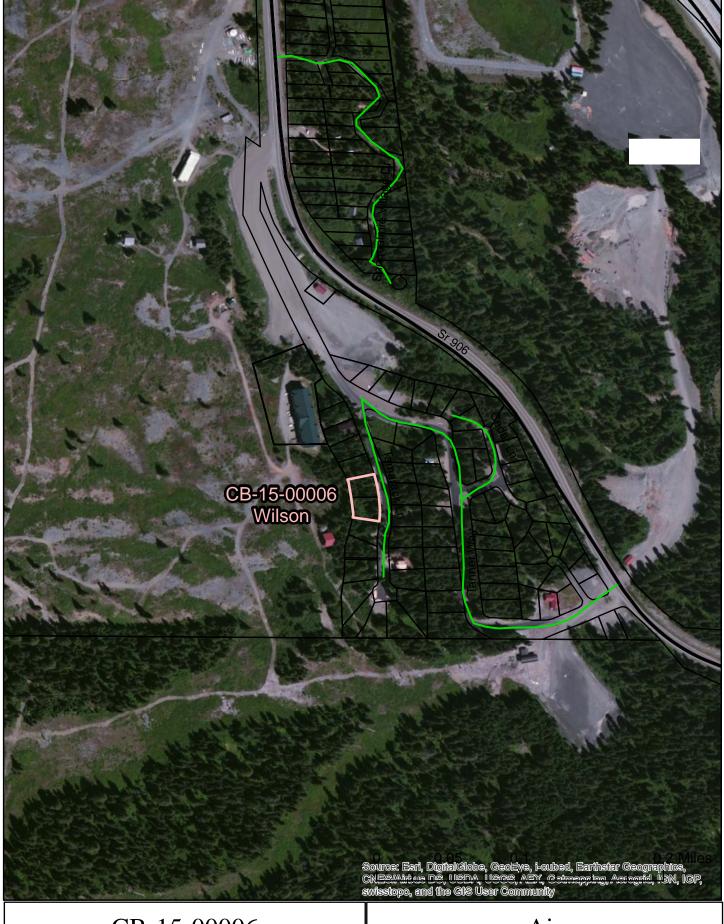

CB-15-00006 Wilson

4/29/2015

Air Photo

kaycee.hathaway

We would like to combine parcels 198135 \$ 188135. 17 acres + .17 acres = .34 total acres.

We intend to build a single family home.

Soft Wilson

SIMPLE SEARCH SALES SEARCH COUNTY HOME PAGE CONTACT DISCLAIMER