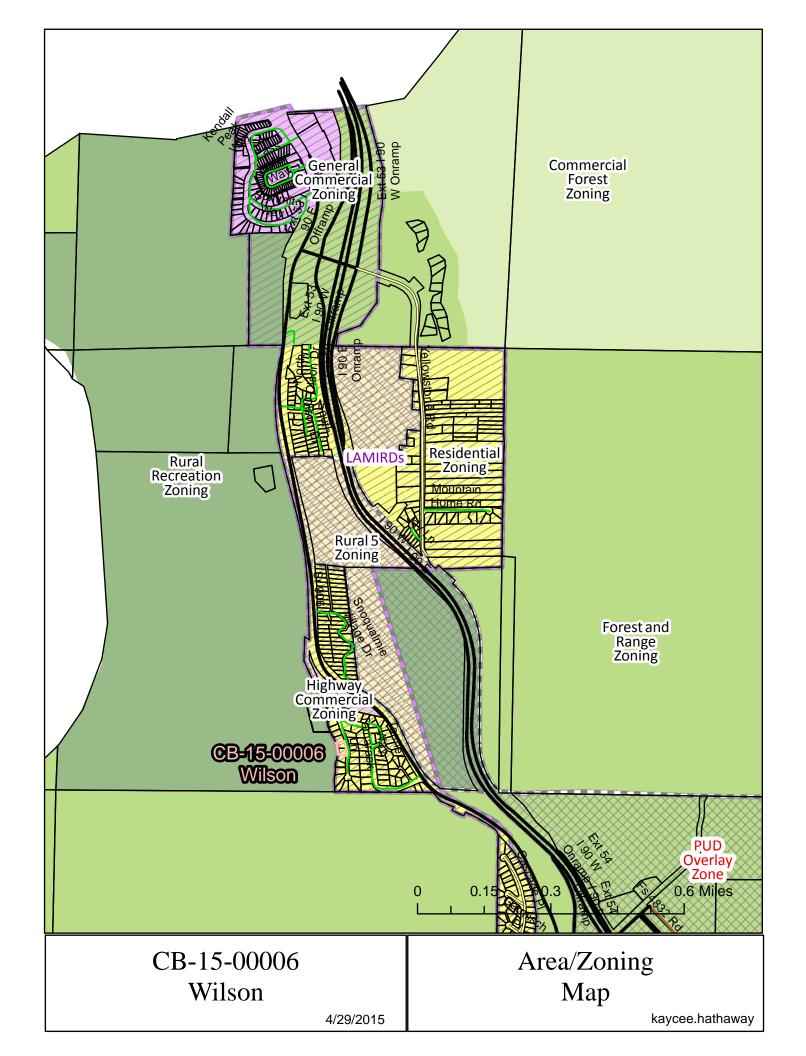

# Critical Areas Checklist

Wednesday, April 29, 2015 Application File Number | CB-15-00006 м Planner Kaycee Hathaway ✓ No □ Yes Is SEPA required ☐ Yes ✓ No Is Parcel History required? What is the Zoning? Residential u, ✓ Yes  $\square$  No Is Project inside a Fire District? If so, which one? **Snoqualmie Pass**  $\square$  Yes ✓ No Is the project inside an Irrigation District? If so, which one? □ Yes ✓ No Does project have Irrigation Approval? Which School District? Easton ✓ No  $\square$  Yes Is the project inside a UGA? If so which one? ✓ No ☐ Yes Is there FIRM floodplain on the project's parcel? If so which zone? What is the FIRM Panel Number? ✓ No  $\square$  Yes Is the Project parcel in the Floodway? ✓ No If so what is the Water Body? What is the designation?  $\square$  Yes ✓ No Does the project parcel contain a Classified Stream? If so what is the Classification?  $\square$  Yes ✓ No Does the project parcel contain a wetland? If so what type is it? □ Yes ✓ No Does the project parcel intersect a PHS designation? If so, what is the Site Name? Is there hazardous slope in the project parcel?  $\square$  Yes ✓ No If so, what type?