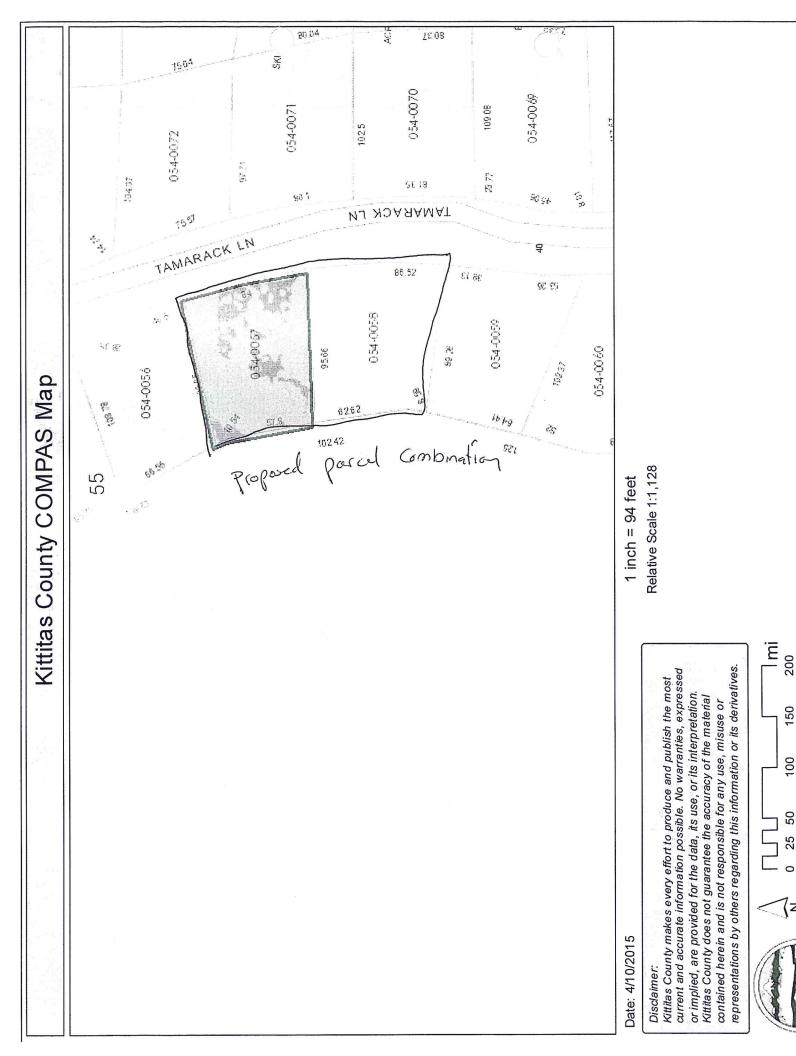

CB-15-00006 Wilson

4/29/2015

Air Photo

kaycee.hathaway

We would like to combine parcels 198135 \$ 188135. 17 acres + .17 acres = .34 total acres.

We intend to build a single family home.

Soft Wilson

SIMPLE SEARCH SALES SEARCH COUNTY HOME PAGE CONTACT DISCLAIMER